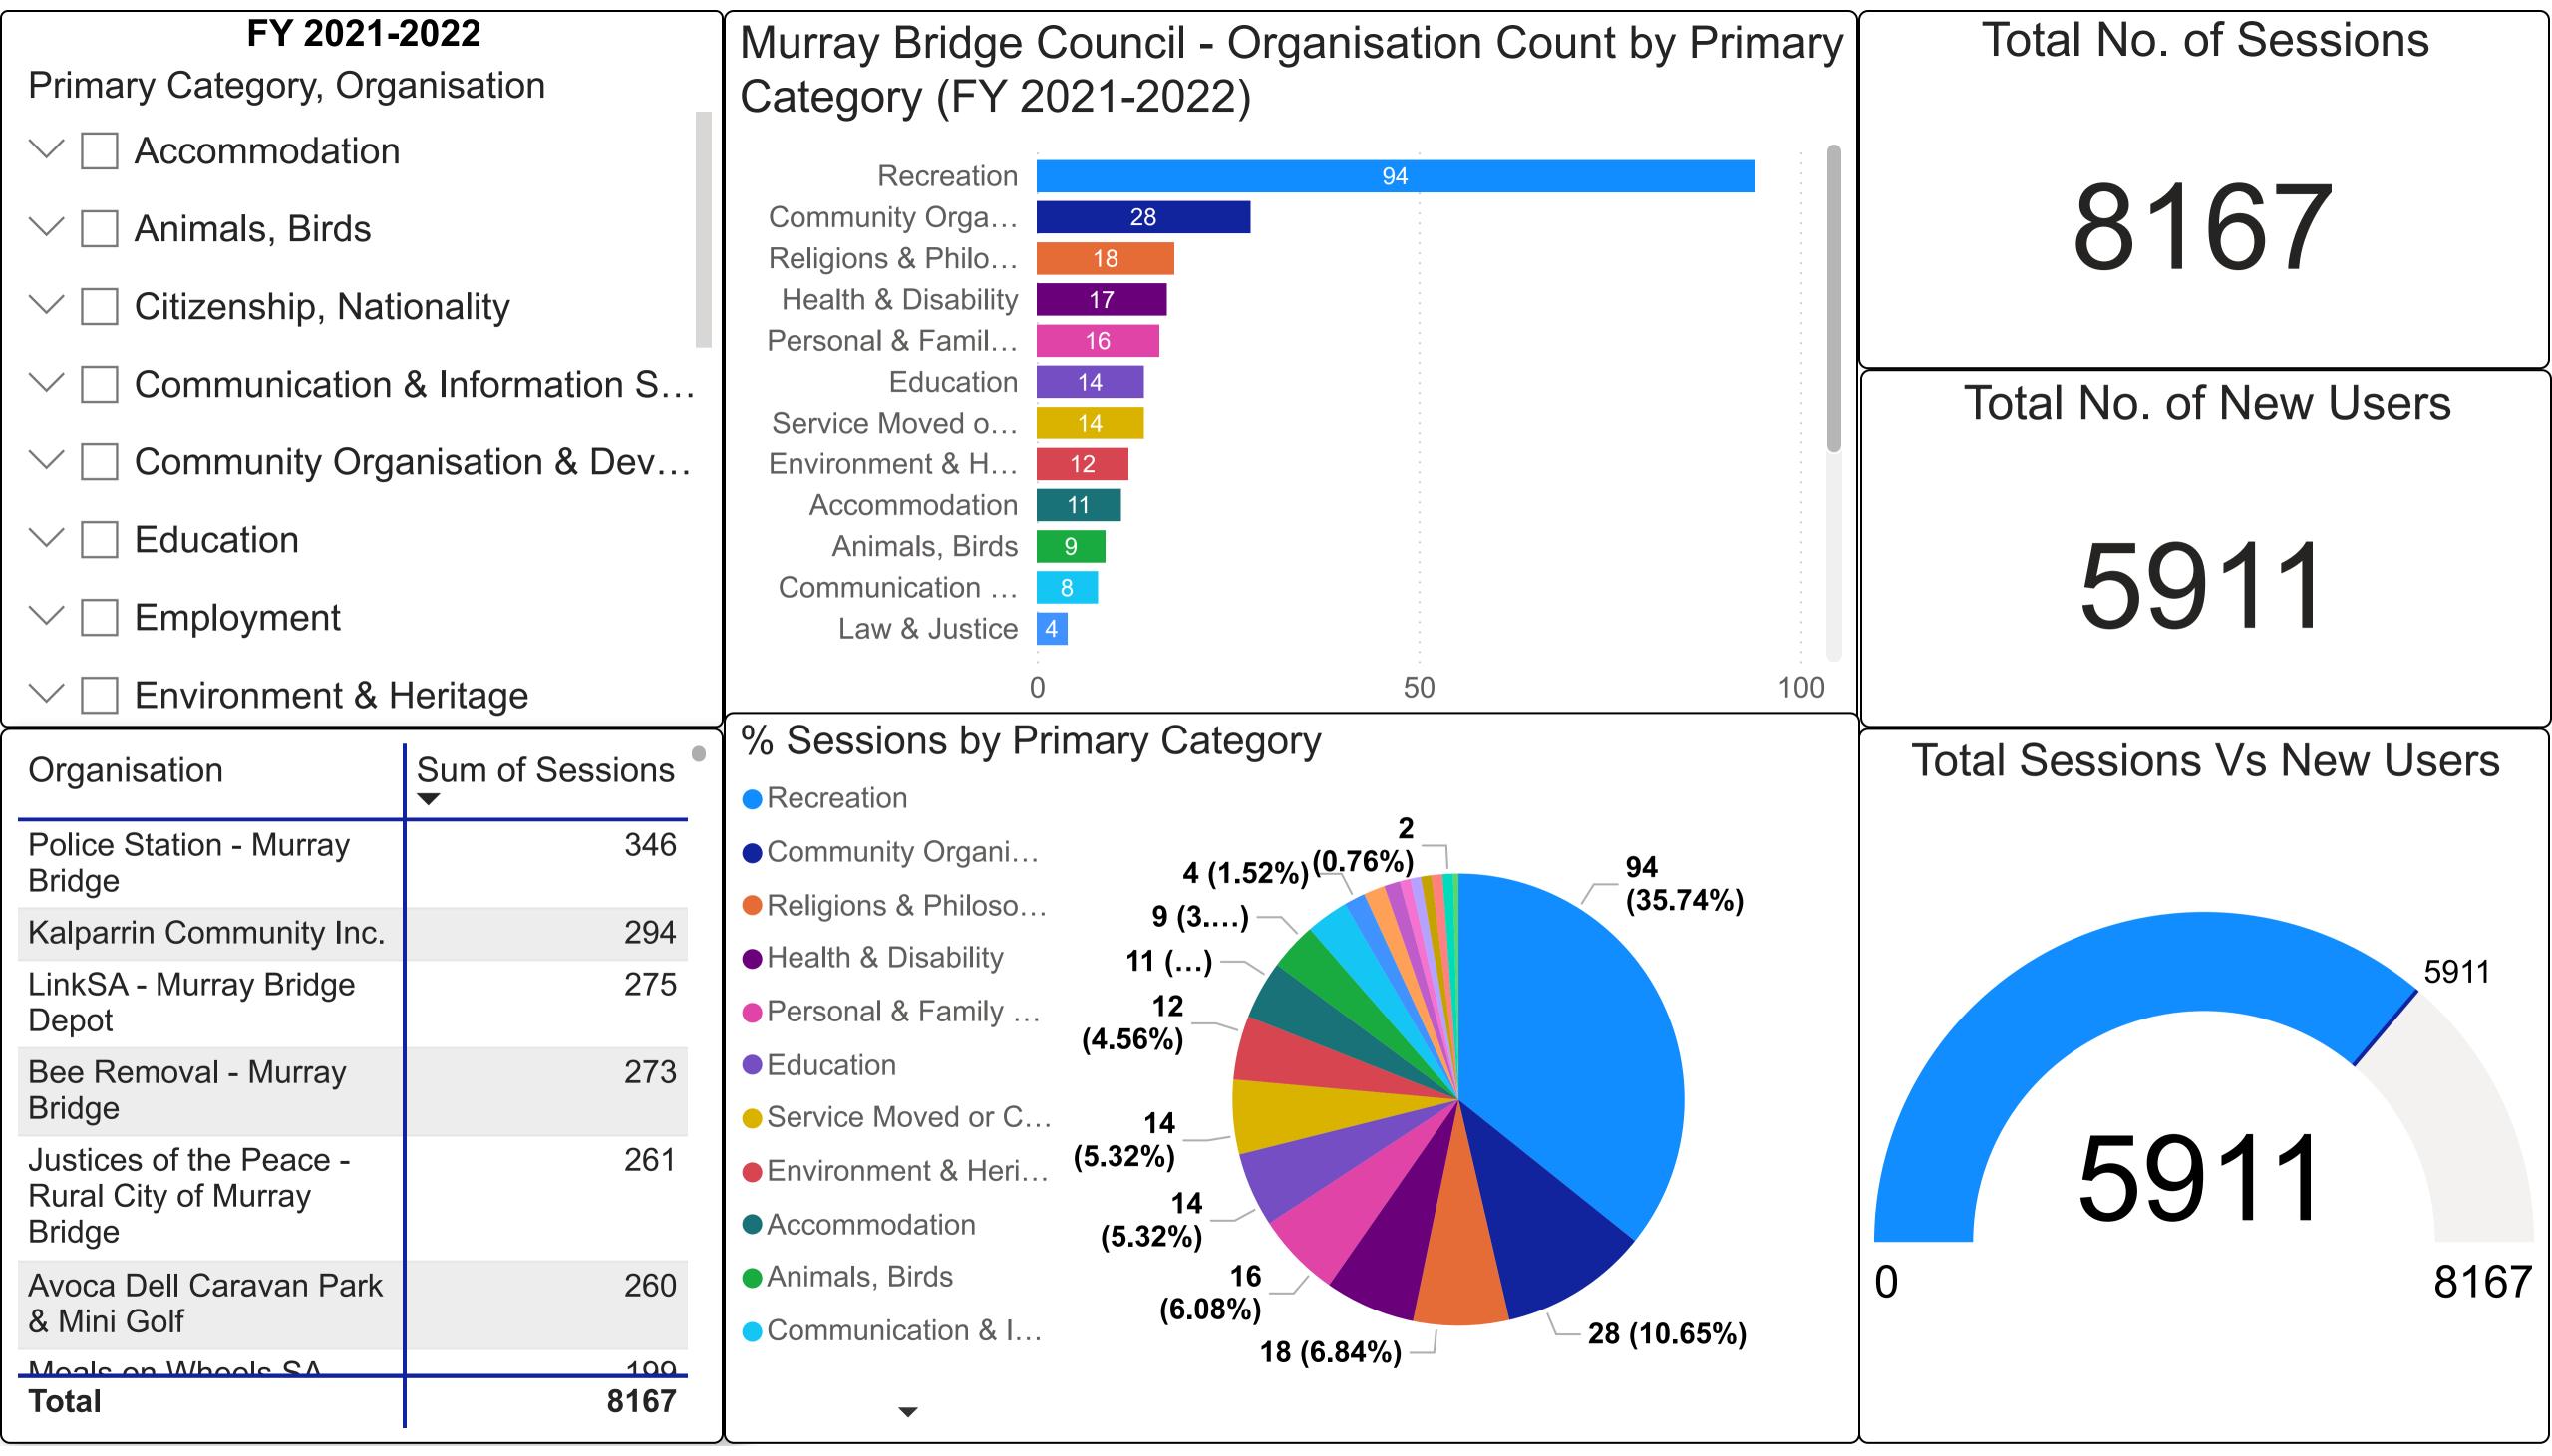

| FY 2021-2022                             |
|------------------------------------------|
| Primary Category, Organisation           |
| ▶ ☐ Accommodation                        |
| ▶ ☐ Animals, Birds                       |
| Citizenship, Nationality                 |
| ▶ ☐ Communication & Information Services |
| ▶ ☐ Community Organisation & Development |
| ▶ ☐ Education                            |
| ▶ ☐ Employment                           |
| ▶ ☐ Environment & Heritage               |
| Finance, Income, Business                |
| ▶ ☐ Government                           |
| ▶ ☐ Health & Disability                  |
|                                          |