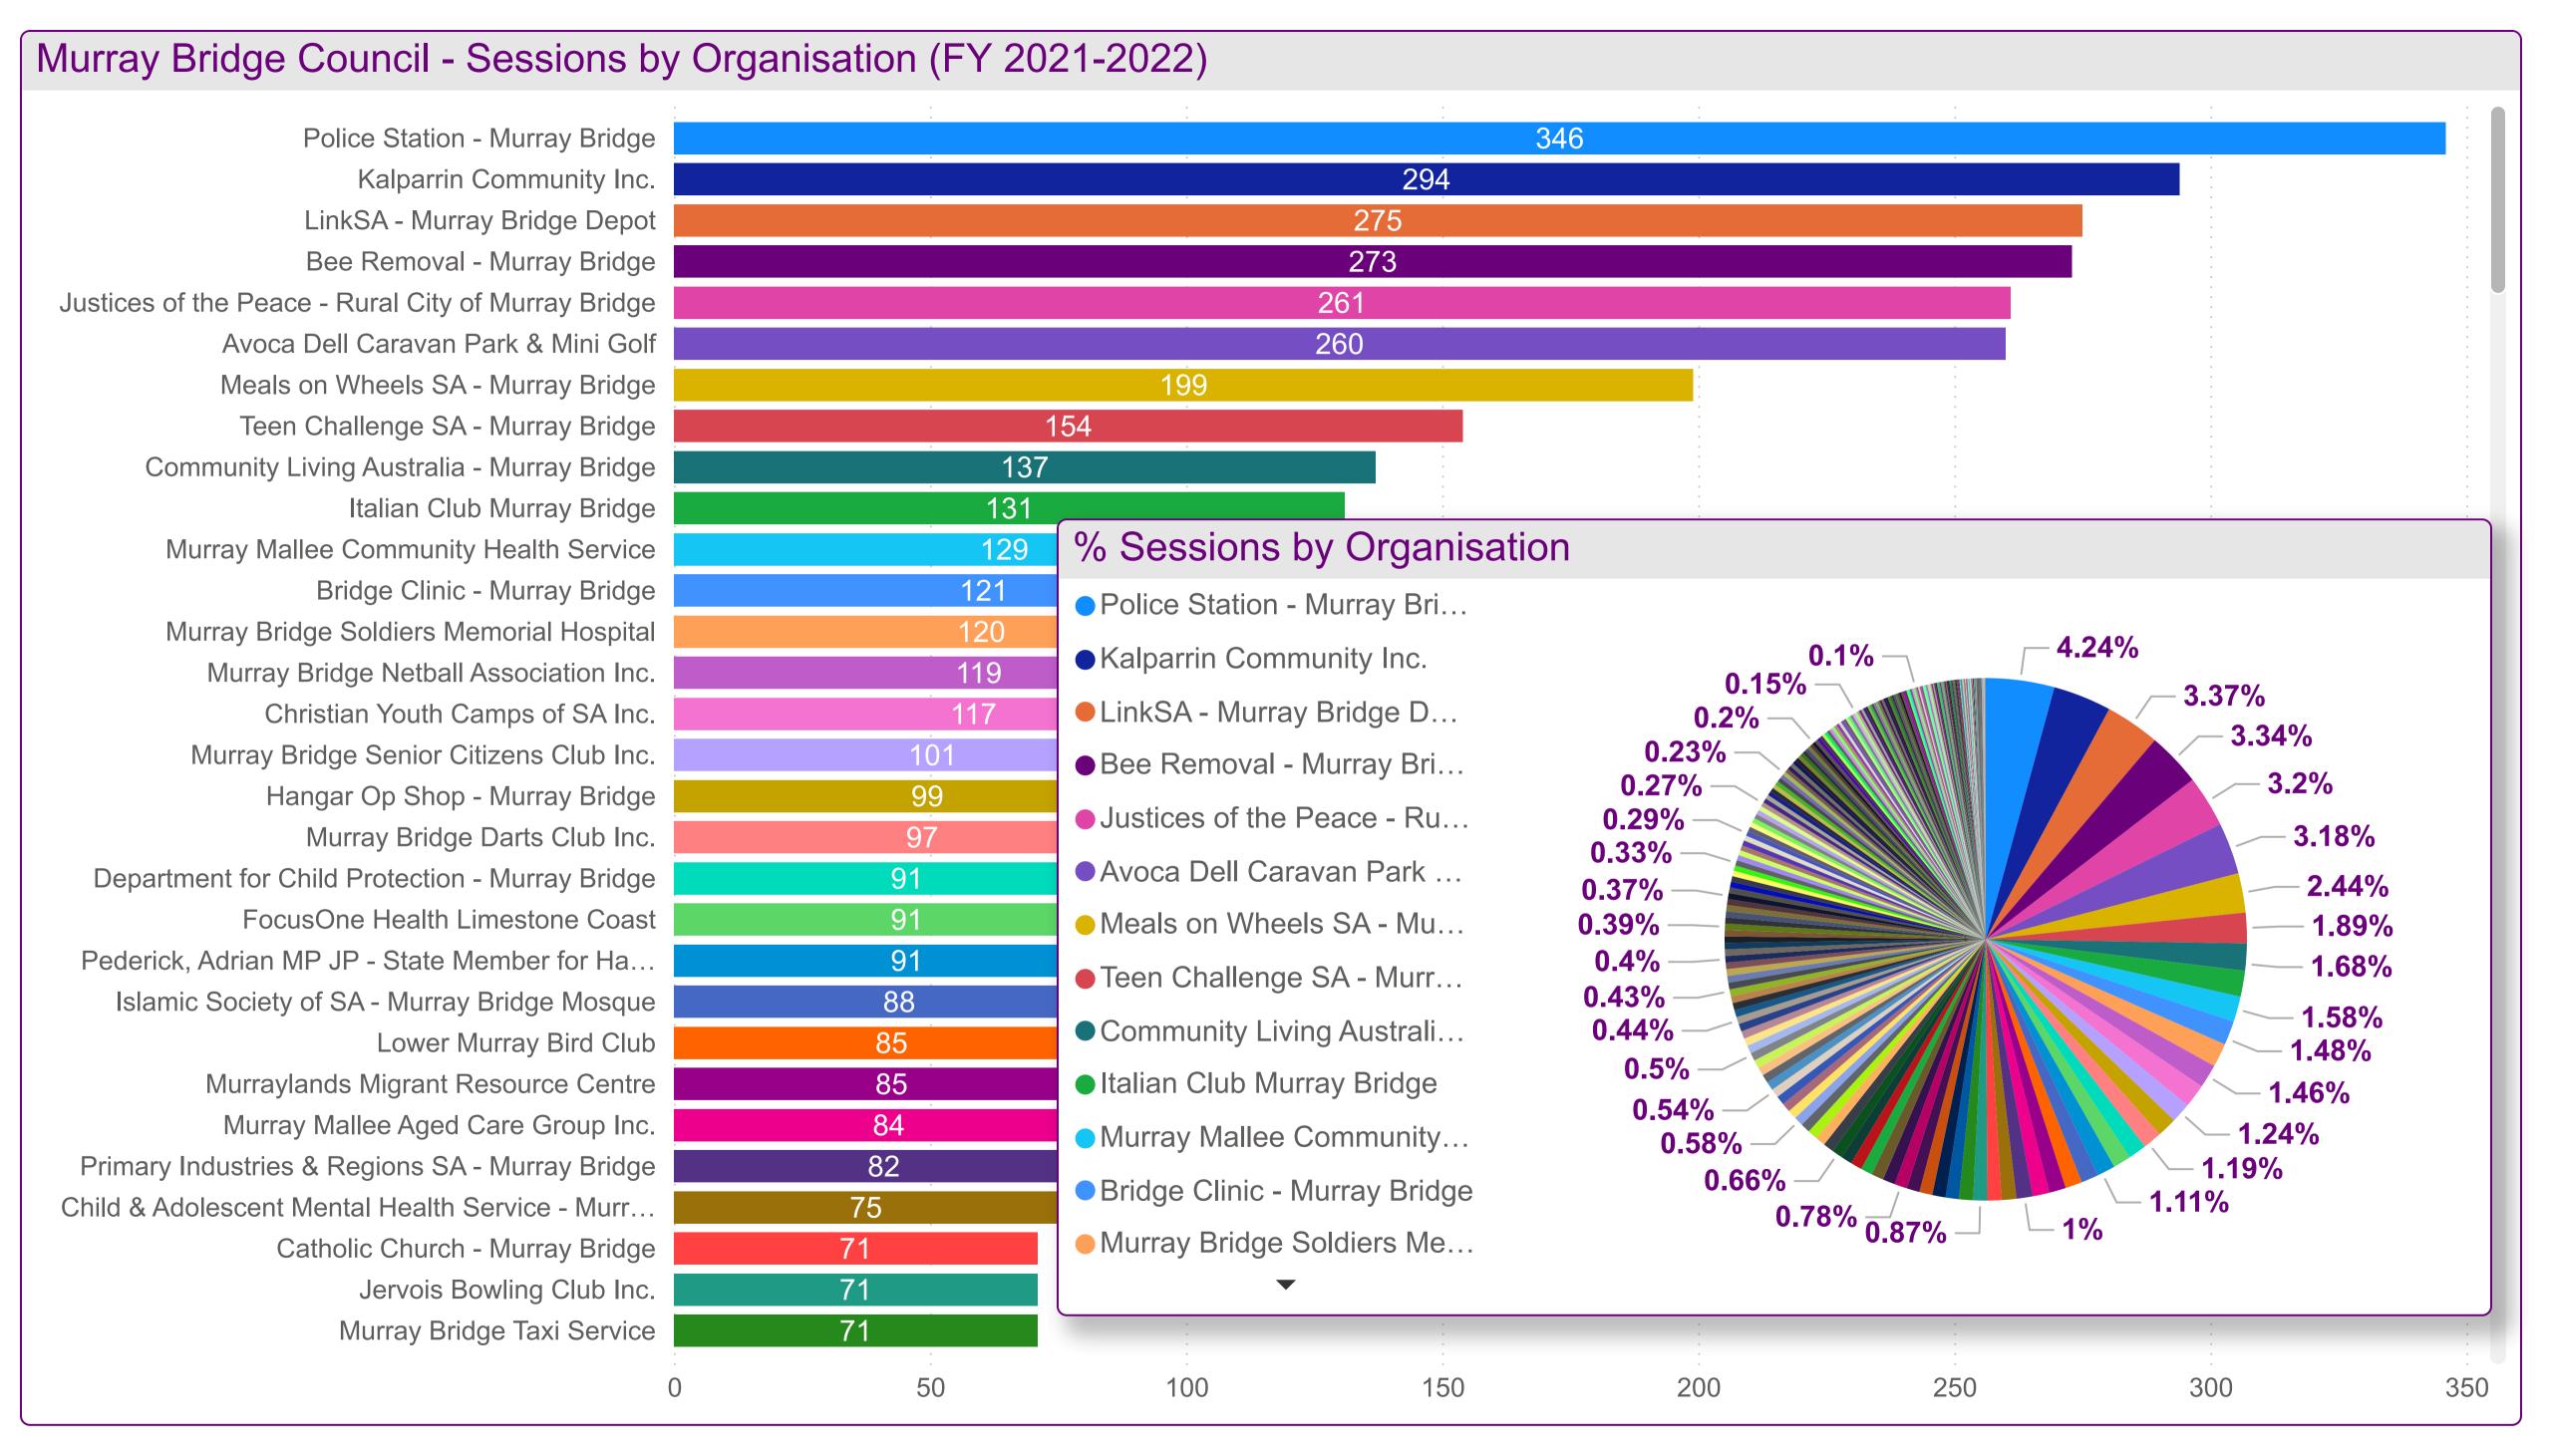

| Organisation                                               | Sum of Sessions |
|------------------------------------------------------------|-----------------|
| ac.care - Murraylands                                      | 3               |
| Adelaide Hills Soaring Group Inc.                          | 1               |
| Adelaide Model Aerosport Inc.                              | 5               |
| Anglican Church - Murray Bridge                            | 66              |
| Apex Club of Murraylands                                   | 14              |
| Army Cadets - Murray Bridge                                | 30              |
| Australian Air Force Cadets - 622 Squadron                 | 16              |
| Australian Lace Guild SA Branch - Murray Bridge Lacemakers | 5               |
| Australian Red Cross - Murray Bridge Branch                | 45              |
| Auto Collectors Club Murray Bridge                         | 51              |
| Avoca Dell Caravan Park & Mini Golf                        | 260             |
| Baha'i Faith - Murray Bridge                               | 2               |
| Bee Removal - Murray Bridge                                | 273             |
| Bridge Bowl - Ten Pin Bowling                              | 27              |
| Bridge City Church                                         | 16              |
| Bridge Clinic - Murray Bridge                              | 121             |
| Bridge Evangelical Christian Church                        | 24              |
| Bridge Patches & Quilters                                  | 21              |
| Bridgeview Family Practice                                 | 4               |
| Comoo Cinomo                                               | 2 4 2 7         |
| Total                                                      | 8167            |