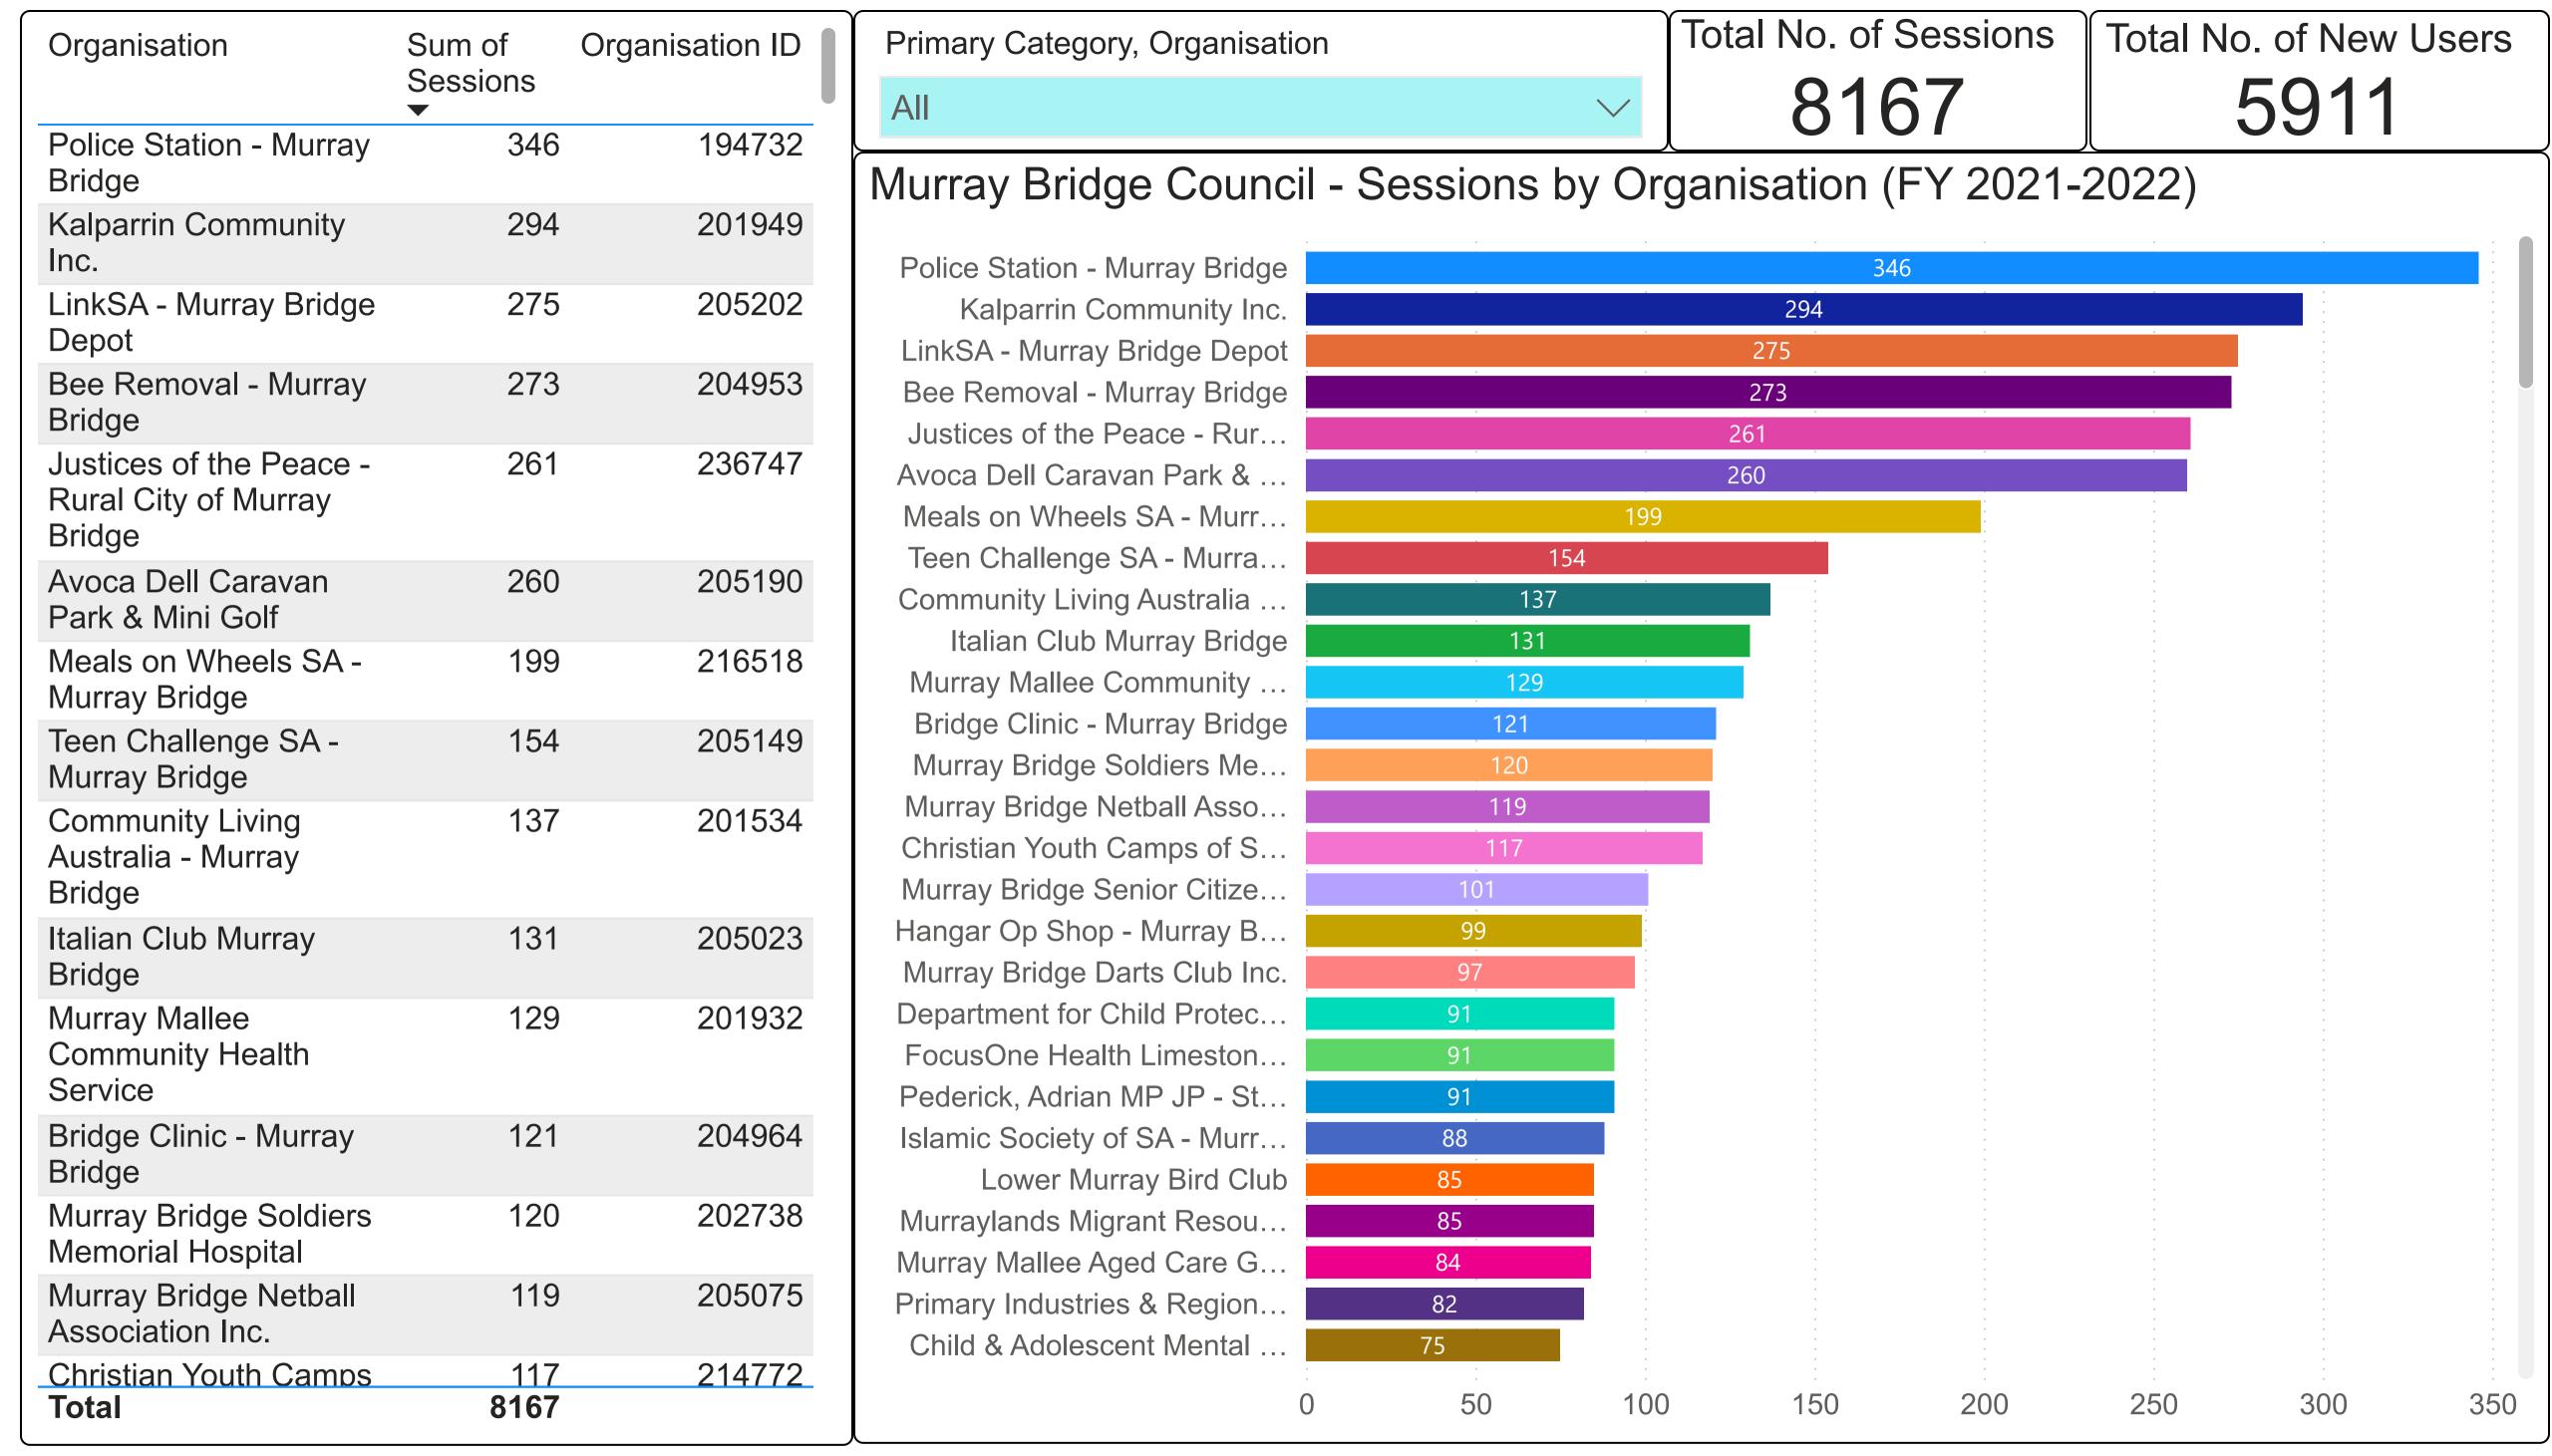

| Organisation                                               | Sum of Sessions |
|------------------------------------------------------------|-----------------|
| ac.care - Murraylands                                      | 3               |
| Adelaide Hills Soaring Group Inc.                          | 1               |
| Adelaide Model Aerosport Inc.                              | 5               |
| Anglican Church - Murray Bridge                            | 66              |
| Apex Club of Murraylands                                   | 14              |
| Army Cadets - Murray Bridge                                | 30              |
| Australian Air Force Cadets - 622 Squadron                 | 16              |
| Australian Lace Guild SA Branch - Murray Bridge Lacemakers | 5               |
| Australian Red Cross - Murray Bridge Branch                | 45              |
| Auto Collectors Club Murray Bridge                         | 51              |
| Avoca Dell Caravan Park & Mini Golf                        | 260             |
| Baha'i Faith - Murray Bridge                               | 2               |
| Bee Removal - Murray Bridge                                | 273             |
| Bridge Bowl - Ten Pin Bowling                              | 27              |
| Bridge City Church                                         | 16              |
| Bridge Clinic - Murray Bridge                              | 121             |
| Bridge Evangelical Christian Church                        | 24              |
| Bridge Patches & Quilters                                  | 21              |
| Bridgeview Family Practice                                 | 4               |
| Comoo Cinomo                                               | 2 4 2 7         |
| Total                                                      | 8167            |